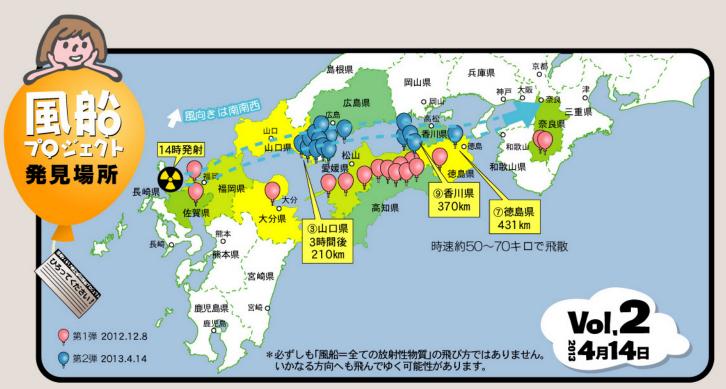

にリリース。風速2点の風に乗って風船は玄界灘上空 へ飛んで行きました。 天候は晴れ。時折10点を超える強風の中、午後2時

向の気流に乗って、福岡県北部上空を通り山口、広島、 のメッセージは確実に届き広がっています。 発から飛んできたなんて・・・私も反対です!」一私たち そして徳島方面へと飛散したと予測されます。「玄海原 らの情報から、風船は上空1000m付近で東北東方 現在(5/1)、17件の発見情報が寄せられています。これ

| 1 | 連絡日時                | 発見日時       | 連絡場所                    | 原発からの距離(約) | 連絡日時                          | 発見日時       | 連絡場所                              | 原始の日産約         |
|---|---------------------|------------|-------------------------|------------|-------------------------------|------------|-----------------------------------|----------------|
| I | ①4/15 09:20         | 4/14 17:45 | 山口県光市 自宅の庭で拾った          | 201km      | 94/18 9:20                    | 4/18 8:10  | 香川県仲多度郡多度津町西港町今治造船丸亀工場            | 370km          |
| ı | @4/15 10:00         | 4/15 09:30 | 山口県柳井市柳井大屋 自宅の庭で        | 217km      | 104/19 11:58                  | 4/17 16:30 | 山口県大島郡周防大島町 親戚の墓の花にひっかかる          | 223km          |
| ı | 34/15 13:20         | 4/14 17:00 | 山口県熊毛郡田布施町波野自宅の庭で       | ZIUKIII    | ①4/19 13:00                   |            | 山口県熊毛郡平生町ウォーキング中、田んぼの中            | 212km          |
| ı | @4/15 14:50         | 4/15 10:00 | 広島県江田島市江田島町江南           | 256KM      | 124/22 9:50                   |            | 山口県岩国市周東町祖生山の中                    | 220km          |
| ı | ⑤4/15 15:10         | 4/14 23:30 | 山口県岩国市周東町上久原自宅の車庫で      | 215km      | 134/24 18:15                  |            | 徳島県美馬郡つるぎ町一宇黒笠山                   | 388km          |
| ı | 64/15 21:14         | 4/15 10:00 | 香川県三豊市高瀬町比地中自宅近くの田んぼ    | 365km      | (4)4/27 15:43<br>(5)5/8 12:30 |            | 愛媛県松山市睦月 睦月島<br>徳島県三好市(旧東祖谷山村)の山中 | 266km<br>366km |
| ı | 74/16 13:20         | 4/15 夕方    | <b>徳島県名西郡石井町</b> 石井小学校前 | 431km      | 165/812:30                    | 5/4        | (3) 山口県下松市笠戸嶋尾郷                   | 193km          |
| l | <b>8</b> 4/16 15:00 | 4/16 13:00 | 山口県柳井市日積 畑で拾った          | 221km      | ①5/8 10:55                    | 5/4        | 広島県豊田郡大崎上島町中野ミカン畑                 | 293km          |